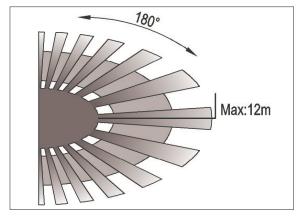

### **Sensor Parameters & Settings**

| Installation Height    | 1.8 Metres to 2.5 Metres |                                                                |
|------------------------|--------------------------|----------------------------------------------------------------|
| Detection Distance     | 12 Metres Max. (<24°C)   |                                                                |
| Detection Angle        | 180°                     |                                                                |
| Detection Motion Speed | 0.6-1.5m/s               |                                                                |
| Manual Adjustments     | Time Delay               | 10 Seconds (Min. +-3 Seconds) to 7 Minutes (Max. +- 2 Minutes) |
|                        | Lux Level                | 3 Lux (Minimum) to 2000 Lux (Maximum)                          |

### **Detection Area Schematics**

**T:** +44 (0)1827 300640

E: sales@oviaUK.com | W: oviaUK.com