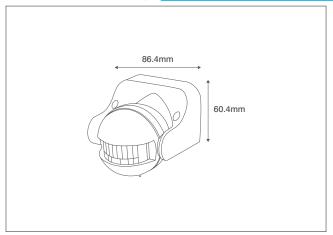

### **General Information**

| Dimensions         | 86.4mm (W) x 60.4mm (H) x 96mm (D)  |  |
|--------------------|-------------------------------------|--|
| Materials          | Body: Polycarbonate (UV Stabilised) |  |
| Finish             | Black                               |  |
| Typical Mounting   | Vertical / Wall                     |  |
| Working Humidity   | <93%RH                              |  |
| Ingress Protection | IP44                                |  |
| Warranty           | 3 Years                             |  |
|                    |                                     |  |