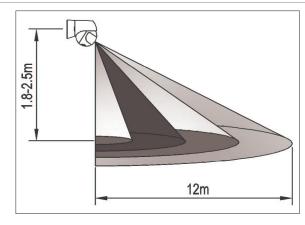

### **Sensor Parameters & Settings**

| Installation Height    | 1.8 Metres to 2.5 Metres |                                                                |
|------------------------|--------------------------|----------------------------------------------------------------|
| Detection Distance     | 12 Metres Max. (<24°C)   |                                                                |
| Detection Angle        | 180°                     |                                                                |
| Detection Motion Speed | 0.6-1.5m/s               |                                                                |
| Manual Adjustments     | Time Delay               | 10 Seconds (Min. +-3 Seconds) to 7 Minutes (Max. +- 2 Minutes) |
|                        | Lux Level                | 3 Lux (Minimum) to 2000 Lux (Maximum)                          |

### **Detection Area Schematics**

**T:** +44 (0)1827 300640

E: sales@oviaUK.com | W: oviaUK.com