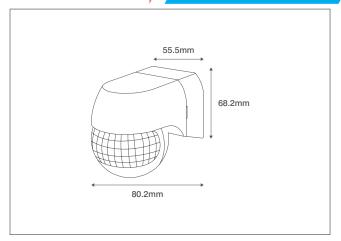

### **General Information**

| Dimensions         | 55.5mm (W) x 68.2mm (H) x 80.2mm (D) |  |
|--------------------|--------------------------------------|--|
| Materials          | Body: Polycarbonate (UV Stabilised)  |  |
| Finish             | Black                                |  |
| Typical Mounting   | Vertical / Wall                      |  |
| Working Humidity   | <93%RH                               |  |
| Ingress Protection | IP44                                 |  |
| Warranty           | 5 Years                              |  |
|                    |                                      |  |