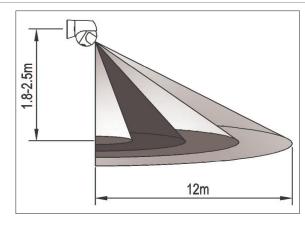

### **Sensor Parameters & Settings**

| Installation Height    | 1.8 Metres to 2.5 Metres |                                                                 |
|------------------------|--------------------------|-----------------------------------------------------------------|
| Detection Distance     | 12 Metres Max. (<24°C)   |                                                                 |
| Detection Angle        | 180°                     |                                                                 |
| Detection Motion Speed | 0.6-1.5m/s               |                                                                 |
| Manual Adjustments     | Time Delay               | 10 Seconds (Min. +-3 Seconds) to 15 Minutes (Max. +- 2 Minutes) |
|                        | Lux Level                | 3 Lux (Minimum) to 2000 Lux (Maximum)                           |

### **Detection Area Schematics**

**T:** +44 (0)1827 300640

E: sales@oviaUK.com | W: oviaUK.com