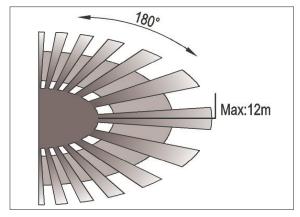

### **Sensor Parameters & Settings**

| Installation Height    | 1.8 Metres to 2.5 Metres |                                                                 |
|------------------------|--------------------------|-----------------------------------------------------------------|
| Detection Distance     | 12 Metres Max. (<24°C)   |                                                                 |
| Detection Angle        | 180°                     |                                                                 |
| Detection Motion Speed | 0.6-1.5m/s               |                                                                 |
| Manual Adjustments     | Time Delay               | 10 Seconds (Min. +-3 Seconds) to 15 Minutes (Max. +- 2 Minutes) |
|                        | Lux Level                | 3 Lux (Minimum) to 2000 Lux (Maximum)                           |

### **Detection Area Schematics**

**T:** +44 (0)1827 300640

E: sales@oviaUK.com | W: oviaUK.com