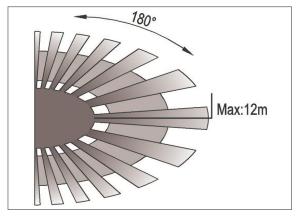

### **Sensor Parameters & Settings**

| Installation Height    | 1.8 Metres to 2.5 Metres |                                                                 |
|------------------------|--------------------------|-----------------------------------------------------------------|
| Detection Distance     | 12 Metres Max. (<24°C)   |                                                                 |
| Detection Angle        | 180°                     |                                                                 |
| Detection Motion Speed | 0.6-1.5m/s               |                                                                 |
| Manual Adjustments     | Time Delay               | 10 Seconds (Min. +-3 Seconds) to 15 Minutes (Max. +- 2 Minutes) |
|                        | Lux Level                | 3 Lux (Minimum) to 2000 Lux (Maximum)                           |

### **Detection Area Schematics**

**T:** +44 (0)1827 300640

E: sales@oviaUK.com | W: oviaUK.com