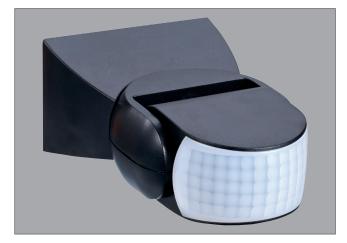

# **Technical Specification**

Product Code: OVPIR004BK

Description: Wall Mounted Multi-Directional 180° PIR - IP65 - Black

### **General Information**

| Dimensions         | 80mm (W) x 51.5mm (H) x 119.5mm (D) |  |
|--------------------|-------------------------------------|--|
| Materials          | Body: Polycarbonate (UV Stabilised) |  |
| Finish             | Black                               |  |
| Typical Mounting   | Vertical / Wall                     |  |
| Working Humidity   | <93%RH                              |  |
| Ingress Protection | IP65                                |  |
| Warranty           | 5 Years                             |  |
|                    |                                     |  |