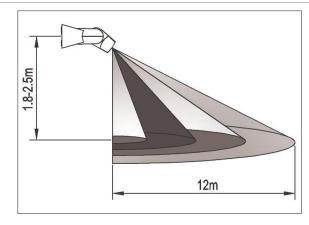

### **Sensor Parameters & Settings**

| Installation Height    | 1.8 Metres to 2.5 Metres |                                                                 |
|------------------------|--------------------------|-----------------------------------------------------------------|
| Detection Distance     | 12 Metres Max. (<24°C)   |                                                                 |
| Detection Angle        | 180°                     |                                                                 |
| Detection Motion Speed | 0.6-1.5m/s               |                                                                 |
| Manual Adjustments     | Time Delay               | 10 Seconds (Min. +-3 Seconds) to 15 Minutes (Max. +- 2 Minutes) |
|                        | Lux Level                | 3 Lux (Minimum) to 2000 Lux (Maximum)                           |

### **Detection Area Schematics**

**T:** +44 (0)1827 300640

E: sales@oviaUK.com | W: oviaUK.com