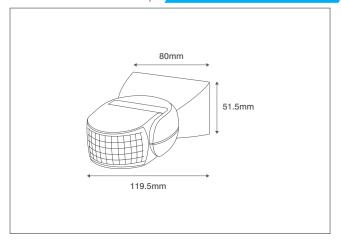

### **General Information**

| Dimensions         | 80mm (W) x 51.5mm (H) x 119.5mm (D) |  |
|--------------------|-------------------------------------|--|
| Materials          | Body: Polycarbonate (UV Stabilised) |  |
| Finish             | Black                               |  |
| Typical Mounting   | Vertical / Wall                     |  |
| Working Humidity   | <93%RH                              |  |
| Ingress Protection | IP65                                |  |
| Warranty           | 5 Years                             |  |
|                    |                                     |  |