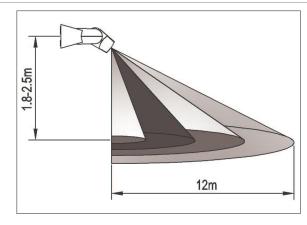

## **Sensor Parameters & Settings**

| Installation Height    | 1.8 Metres to 2.5 Metres |                                                                 |
|------------------------|--------------------------|-----------------------------------------------------------------|
| Detection Distance     | 12 Metres Max. (<24°C)   |                                                                 |
| Detection Angle        | 180°                     |                                                                 |
| Detection Motion Speed | 0.6-1.5m/s               |                                                                 |
| Manual Adjustments     | Time Delay               | 10 Seconds (Min. +-3 Seconds) to 15 Minutes (Max. +- 2 Minutes) |
|                        | Lux Level                | 3 Lux (Minimum) to 2000 Lux (Maximum)                           |

## **Detection Area Schematics**

**T:** +44 (0)1827 300640

E: sales@oviaUK.com | W: oviaUK.com