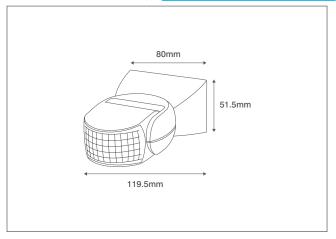

## **General Information**

| Dimensions         | 80mm (W) x 51.5mm (H) x 119.5mm (D) |  |
|--------------------|-------------------------------------|--|
| Materials          | Body: Polycarbonate (UV Stabilised) |  |
| Finish             | White                               |  |
| Typical Mounting   | Vertical / Wall                     |  |
| Working Humidity   | <93%RH                              |  |
| Ingress Protection | IP65                                |  |
| Warranty           | 5 Years                             |  |
|                    |                                     |  |