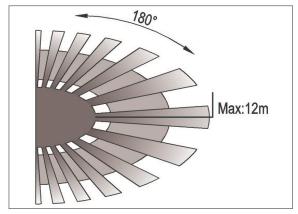

## **Sensor Parameters & Settings**

| Installation Height    | 1.8 Metres to 2.5 Metres |                                                                 |
|------------------------|--------------------------|-----------------------------------------------------------------|
| Detection Distance     | 12 Metres Max. (<24°C)   |                                                                 |
| Detection Angle        | 180°                     |                                                                 |
| Detection Motion Speed | 0.6-1.5m/s               |                                                                 |
| Manual Adjustments     | Time Delay               | 10 Seconds (Min. +-3 Seconds) to 15 Minutes (Max. +- 2 Minutes) |
|                        | Lux Level                | 3 Lux (Minimum) to 2000 Lux (Maximum)                           |

## **Detection Area Schematics**

**T:** +44 (0)1827 300640

E: sales@oviaUK.com | W: oviaUK.com