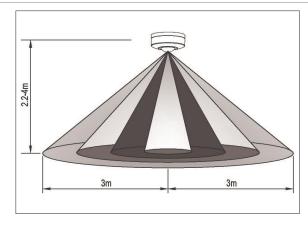

### **Sensor Parameters & Settings**

| Installation Height    | 2.2 Metres to 4 Metres |                                                                 |
|------------------------|------------------------|-----------------------------------------------------------------|
| Detection Distance     | 6 Metres Max. (<24°C)  |                                                                 |
| Detection Angle        | 360°                   |                                                                 |
| Detection Motion Speed | 0.6-1.5m/s             |                                                                 |
| Manual Adjustments     | Time Delay             | 10 Seconds (Min. +-3 Seconds) to 15 Minutes (Max. +- 2 Minutes) |
|                        | Lux Level              | 3 Lux (Minimum) to 2000 Lux (Maximum)                           |

### **Detection Area Schematics**

**T:** +44 (0)1827 300640

E: sales@oviaUK.com | W: oviaUK.com