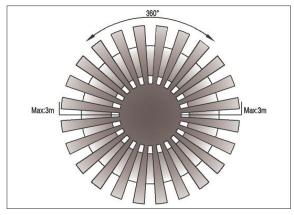

### **Sensor Parameters & Settings**

| Installation Height    | 2.2 Metres to 4 Metres |                                                                 |
|------------------------|------------------------|-----------------------------------------------------------------|
| Detection Distance     | 6 Metres Max. (<24°C)  |                                                                 |
| Detection Angle        | 360°                   |                                                                 |
| Detection Motion Speed | 0.6-1.5m/s             |                                                                 |
| Manual Adjustments     | Time Delay             | 10 Seconds (Min. +-3 Seconds) to 15 Minutes (Max. +- 2 Minutes) |
|                        | Lux Level              | 3 Lux (Minimum) to 2000 Lux (Maximum)                           |

### **Detection Area Schematics**

**T:** +44 (0)1827 300640

E: sales@oviaUK.com | W: oviaUK.com