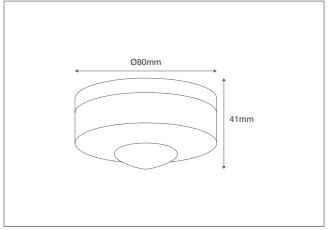

### **General Information**

| Dimensions         | 80mm Diameter x 41mm (D)            |  |
|--------------------|-------------------------------------|--|
| Materials          | Body: Polycarbonate (UV Stabilised) |  |
| Finish             | Black                               |  |
| Typical Mounting   | Horizontal / Ceiling                |  |
| Working Humidity   | <93%RH                              |  |
| Ingress Protection | IP44                                |  |
| Warranty           | 5 Years                             |  |
|                    |                                     |  |