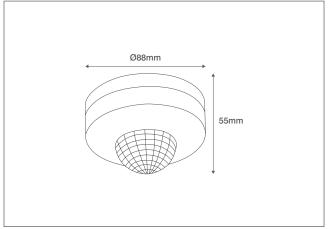

## **General Information**

| Dimensions         | 88mm Diameter x 55mm (D)            |  |
|--------------------|-------------------------------------|--|
| Materials          | Body: Polycarbonate (UV Stabilised) |  |
| Finish             | White                               |  |
| Typical Mounting   | Horizontal / Ceiling                |  |
| Working Humidity   | <93%RH                              |  |
| Ingress Protection | IP44                                |  |
| Warranty           | 5 Years                             |  |
|                    |                                     |  |