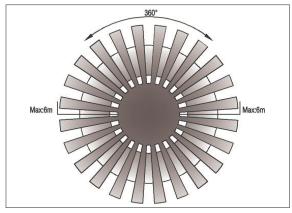

### **Sensor Parameters & Settings**

| Installation Height    | 2.2 Metres to 4 Metres |                                                                 |
|------------------------|------------------------|-----------------------------------------------------------------|
| Detection Distance     | 12 Metres Max. (<24°C) |                                                                 |
| Detection Angle        | 360°                   |                                                                 |
| Detection Motion Speed | 0.6-1.5m/s             |                                                                 |
| Manual Adjustments     | Time Delay             | 10 Seconds (Min. +-3 Seconds) to 15 Minutes (Max. +- 2 Minutes) |
|                        | Lux Level              | 3 Lux (Minimum) to 2000 Lux (Maximum)                           |

### **Detection Area Schematics**

**T:** +44 (0)1827 300640

E: sales@oviaUK.com | W: oviaUK.com