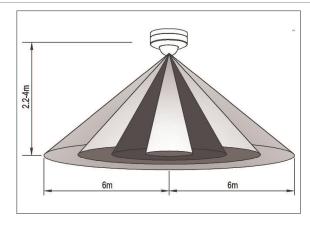

### **Sensor Parameters & Settings**

| Installation Height    | 2.2 Metres to 4 Metres |                                                                 |
|------------------------|------------------------|-----------------------------------------------------------------|
| Detection Distance     | 12 Metres Max. (<24°C) |                                                                 |
| Detection Angle        | 360°                   |                                                                 |
| Detection Motion Speed | 0.6-1.5m/s             |                                                                 |
| Manual Adjustments     | Time Delay             | 10 Seconds (Min. +-3 Seconds) to 15 Minutes (Max. +- 2 Minutes) |
|                        | Lux Level              | 3 Lux (Minimum) to 2000 Lux (Maximum)                           |

### **Detection Area Schematics**

**T:** +44 (0)1827 300640

E: sales@oviaUK.com | W: oviaUK.com