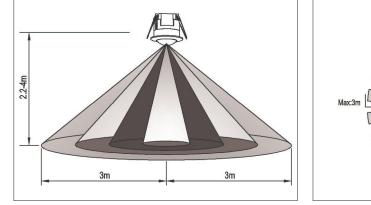

#### **Sensor Parameters & Settings**

| Installation Height    | 2.2 Metres to 4 Metres |                                                                 |  |  |
|------------------------|------------------------|-----------------------------------------------------------------|--|--|
| Detection Distance     | 6 Metres Max. (<24°C)  |                                                                 |  |  |
| Detection Angle        | 360°                   |                                                                 |  |  |
| Detection Motion Speed | 0.6-1.5m/s             |                                                                 |  |  |
| Manual Adjustments     | Time Delay             | 10 Seconds (Min. +-3 Seconds) to 15 Minutes (Max. +- 2 Minutes) |  |  |
|                        | Lux Level              | 3 Lux (Minimum) to 2000 Lux (Maximum)                           |  |  |

### **Detection Area Schematics**

OVIA Limited, Scolmore House, Mariner, Lichfield Road Industrial Estate, Tamworth, Staffordshire, B79 7UL United Kingdom **T:** +44 (0)1827 300640 **E**: sales@oviaUK.com | **W:** oviaUK.com