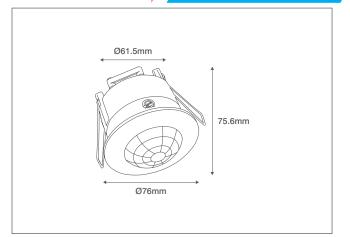

#### **Supply & Power**

| Dimensions         | 76mm Diameter x 75.6mm (D)          | Input Voltage & Frequency | 220-240V~ 50/60Hz                           |  |
|--------------------|-------------------------------------|---------------------------|---------------------------------------------|--|
| Materials          | Body: Polycarbonate (UV Stabilised) | Terminations              | Input: Permanent Live & Neutral             |  |
| Finish             | White                               |                           | Output: Switched Live (All Screw Terminals) |  |
| Typical Mounting   | Horizontal / Ceiling                | Electrical Safety         | Class II (Double Insulated)                 |  |
| Cutout             | 65mm Diameter                       | Load Rating               | 300W - LED & Compact Fluoresent             |  |
| Working Humidity   | <93%RH                              |                           | 1200W - Incandescent & Halogen              |  |
| Ingress Protection | IP20                                | Zero Cross Technology     | Yes                                         |  |
| Warranty           | 5 Years                             | Power Consumption         | 0.5W Approx.                                |  |
|                    |                                     | Ambient Temperature (Ta)  | -20°C - +40°C                               |  |