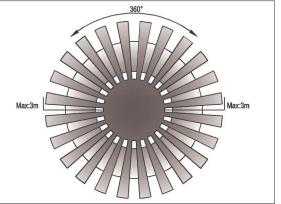

#### **Sensor Parameters & Settings**

| Installation Height    | 2.2 Metres to 4 Metres |                                                                 |  |  |
|------------------------|------------------------|-----------------------------------------------------------------|--|--|
| Detection Distance     | 6 Metres Max. (<24°C)  |                                                                 |  |  |
| Detection Angle        | 360°                   |                                                                 |  |  |
| Detection Motion Speed | 0.6-1.5m/s             |                                                                 |  |  |
| Manual Adjustments     | Time Delay             | 10 Seconds (Min. +-3 Seconds) to 15 Minutes (Max. +- 2 Minutes) |  |  |
|                        | Lux Level              | 3 Lux (Minimum) to 2000 Lux (Maximum)                           |  |  |

### **Detection Area Schematics**

OVIA Limited, Scolmore House, Mariner, Lichfield Road Industrial Estate, Tamworth, Staffordshire, B79 7UL United Kingdom **T:** +44 (0)1827 300640 **E**: sales@oviaUK.com | **W:** oviaUK.com