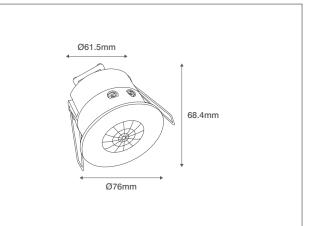

#### **Supply & Power**

| Dimensions         | 76mm Diameter x 68.4mm (D)          | Input Voltage & Frequency | 220-240V~ 50/60Hz                                     |
|--------------------|-------------------------------------|---------------------------|-------------------------------------------------------|
| Materials          | Body: Polycarbonate (UV Stabilised) | Terminations              | Input: Permanent Live & Neutral                       |
| Finish             | White                               |                           | Output: Switched Live & Neutral (All Screw Terminals) |
| Typical Mounting   | Horizontal / Ceiling                | Electrical Safety         | Class II (Double Insulated)                           |
| Cutout             | 65mm Diameter                       | Load Rating               | 600W - LED & Compact Fluoresent                       |
| Working Humidity   | <93%RH                              |                           | 1200W - Incandescent & Halogen                        |
| Ingress Protection | IP20                                | Zero Cross Technology     | Yes                                                   |
| Warranty           | 5 Years                             | Power Consumption         | 0.5W                                                  |
|                    |                                     | Ambient Temperature (Ta)  | -20°C - +40°C                                         |