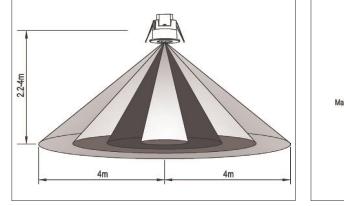

## **Sensor Parameters & Settings**

| Installation Height    | 2.2 Metres to 4 Metres |                                                                 |  |
|------------------------|------------------------|-----------------------------------------------------------------|--|
| Detection Distance     | 8 Metres Max. (<24°C)  |                                                                 |  |
| Detection Angle        | 360°                   |                                                                 |  |
| Detection Motion Speed | 0.6-1.5m/s             |                                                                 |  |
| Manual Adjustments     | Time Delay             | 10 Seconds (Min. +-3 Seconds) to 15 Minutes (Max. +- 2 Minutes) |  |
|                        | Lux Level              | 3 Lux (Minimum) to 2000 Lux (Maximum)                           |  |

# **Detection Area Schematics**

(IP20)

5

OVIA Limited, Scolmore House, Mariner, Lichfield Road Industrial Estate, Tamworth, Staffordshire, B79 7UL United Kingdom **T:** +44 (0)1827 300640 **E**: sales@oviaUK.com | **W:** oviaUK.com