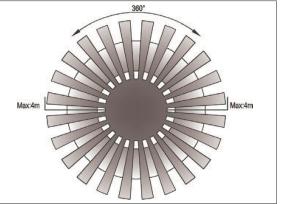

## **Sensor Parameters & Settings**

| Installation Height    | 2.2 Metres to 4 Metres |                                                                 |  |
|------------------------|------------------------|-----------------------------------------------------------------|--|
| Detection Distance     | 8 Metres Max. (<24°C)  |                                                                 |  |
| Detection Angle        | 360°                   |                                                                 |  |
| Detection Motion Speed | 0.6-1.5m/s             |                                                                 |  |
| Manual Adjustments     | Time Delay             | 10 Seconds (Min. +-3 Seconds) to 15 Minutes (Max. +- 2 Minutes) |  |
|                        | Lux Level              | 3 Lux (Minimum) to 2000 Lux (Maximum)                           |  |

# **Detection Area Schematics**

(IP20)

5

OVIA Limited, Scolmore House, Mariner, Lichfield Road Industrial Estate, Tamworth, Staffordshire, B79 7UL United Kingdom **T:** +44 (0)1827 300640 **E**: sales@oviaUK.com | **W:** oviaUK.com