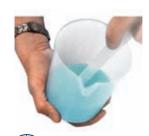

## Installation sequence

Pour TechnoGelGum into the provided beaker in a 1:1 ratio.

Mix for 1 min. max.