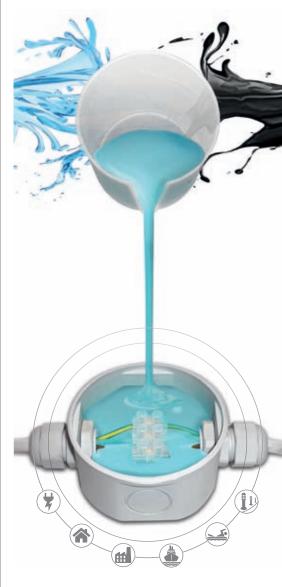

## Installation sequence

Pour TechnoGelGum into the provided beaker in a 1:1 ratio.

Mix for 1 min. max.