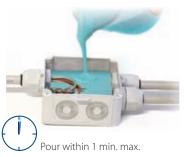

## Installation sequence

Pour TechnoGelGum into the provided beaker in a 1:1 ratio.

Mix for 1 min. max.