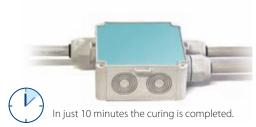

Dielectric strength:

≥ 21 kV/mm
Cross linking time:
fast (about 10 min. at 25°C)
Volume resistivity:

>2 x 10¹⁴ Ω cm
Operating temperature:

-60°C / +200°C
Overload temperature
for short periods:
 up to 250°C
Stabilised for:
 mould-UV
Degree of protection: