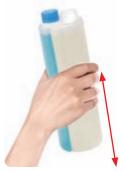

## Installation sequence

Pour TechnoGelGum into the provided beaker in a 1:1 ratio.

Mix for 1 min. max.