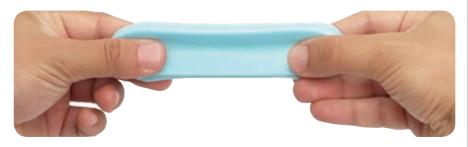

## Installation sequence

Pour TechnoGelGum into the provided beaker in a 1:1 ratio.

Mix for 1 min. max.