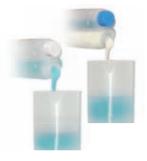

## Installation sequence

Pour TechnoGelGum into the provided beaker in a 1:1 ratio.

Mix for 1 min. max.