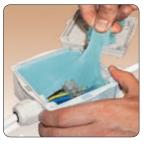

## Installation sequence

Pour TechnoGelGum into the provided beaker in a 1:1 ratio.

Mix for 1 min. max.