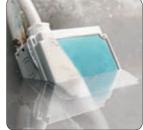

## Installation sequence

Pour TechnoGelGum into the provided beaker in a 1:1 ratio.

Mix for 1 min. max.