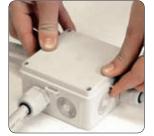

## Installation sequence

Pour TechnoGelGum into the provided beaker in a 1:1 ratio.

Mix for 1 min. max.