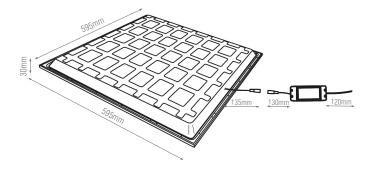

#### **SPEC DATA**

Product wattage: 36W 3200 Product Lumen: Product Lumen/W: 89 Kelvin: 6000K Energy Rating: Ε Dimmable: Ν Beam Angle: 120° Power Factor: 0.9 CRI: 80 Lifetime (Hours): 30000 LED Type: **SMD** SDCM: 6

Driver Type: Constant Current 900mA

Inrush Current at Start Up: 42A
Product Voltage: 220-240V
Hertz: 50/60
Surge Protection (KV): 1.5

Operating Temp: -20 to 40 Degree

Product Weight (KG): 1.39
Terminal Block: 2 ways
Class: 3